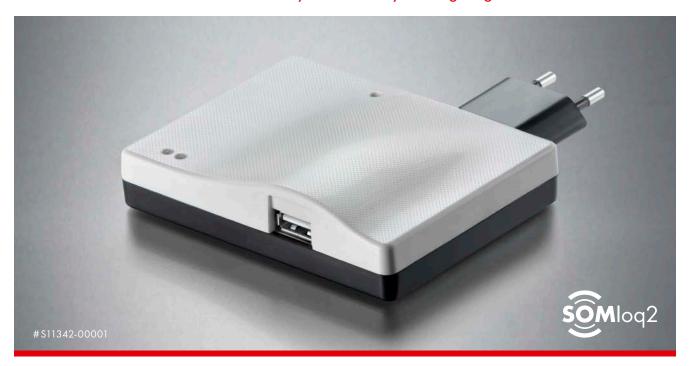

# SOMweb

### **Technology**

- No saving or processing of data on external servers.
- Communication between SOMweb and radio receiver via SOMloq2 radio control system with 128-bit AES encryption. No wiring to the operator is necessary.
- The SOMweb requires no additional sensors for detection of the door status.
- Integrated WiFi module
- USB port (e.g. for connection of a LAN adapter)
- Universal for smartphone, tablet or PC
- Apps for operation are available for Android and iOS.
- Operation is possible via all common browsers. This makes the system independent of the operating system used.
- Can be controlled via the home network or via the Internet.