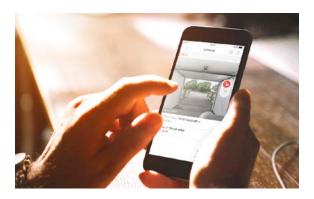

#### SOMweb app

Free apps for the Android operating system and iOS are available for download from Google Play and in the App Store.

The operator only functions with a connected photocell.