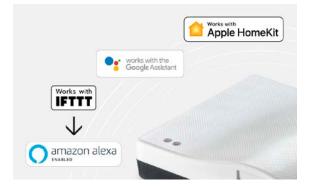

#### **Functions**

- Open or close the door
- Check the door status
- Up to 10 operators can be controlled with a SOMweb.
- Optional video function via bookable video plug-in.
- Including user management and access control for 10 users
- Optional expansion to 50 users or an unlimited number of users via bookable user plug-ins.
- Real-time notification of door or gate movements by app or e-mail.
- The **HomeKit** technology allows the use of the Apple Home App to create set-ups combining various devices. For example, to switch the hall light on automatically when you open the garage in the evening
- Creation of own events via the IFTTT platform. For example, automatic opening and closing of the garage at a defined distance from the door or at a specified time.
- Supports voice control via Siri and Google Assistant.
   Voice control via Amazon Alexa is possible using IFTTT.