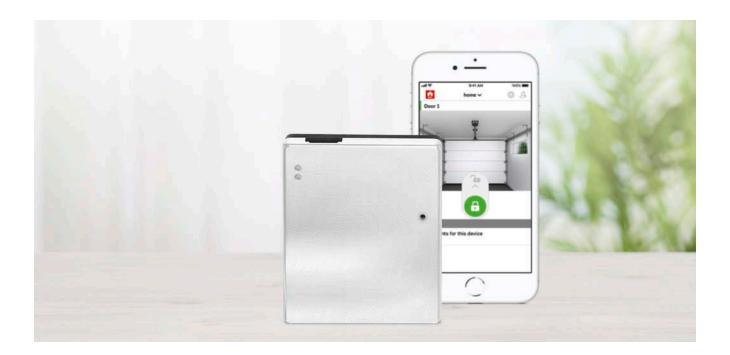

# SOMweb

## The secure Smart Home solution where your data stay in the garage

The Smart Home solution allows you to control operators extremely simply via app or browser from a smartphone, tablet or PC. The data is safe, as it is not saved on external servers, but literally remains at home.

#### **Functions**

- Open or close the door
- Check the door status
- Up to 10 operators can be controlled with a SOMweb.
- Optional video function via bookable video plug-in.
- Including user management and access control for 10 users
- Optional expansion to 50 users or an unlimited number of users via bookable user plug-ins.
- Real-time notification of door or gate movements by app or e-mail.
- The **HomeKit** technology allows the use of the Apple Home App to create set-ups combining various devices. For example, to switch the hall light on automatically when you open the garage in the evening
- Creation of own events via the IFTTT platform. For example, automatic opening and closing of the garage at a defined distance from the door or at a specified time.
- Supports voice control via Siri and Google Assistant.
   Voice control via Amazon Alexa is possible using IFTTT.

#### SOMweb app

Free apps for the Android operating system and iOS are available for download from Google Play and in the App Store.

The operator only functions with a connected photocell.